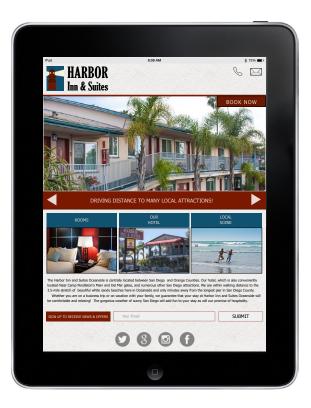

# Web/Interactive Design

A complete website redesign for an existing hotel located in Oceanside, California. Logo and color scheme were revitalized. All text was re-written and new images were taken to create a new refreshed look.