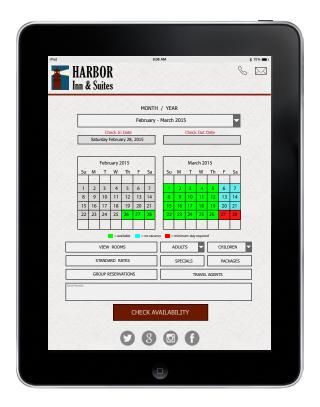

# Web/Interactive Design

A complete website redesign for an existing hotel located in Oceanside, California. Logo and color scheme were revitalized. All text was re-written and new images were taken to create a new refreshed look.