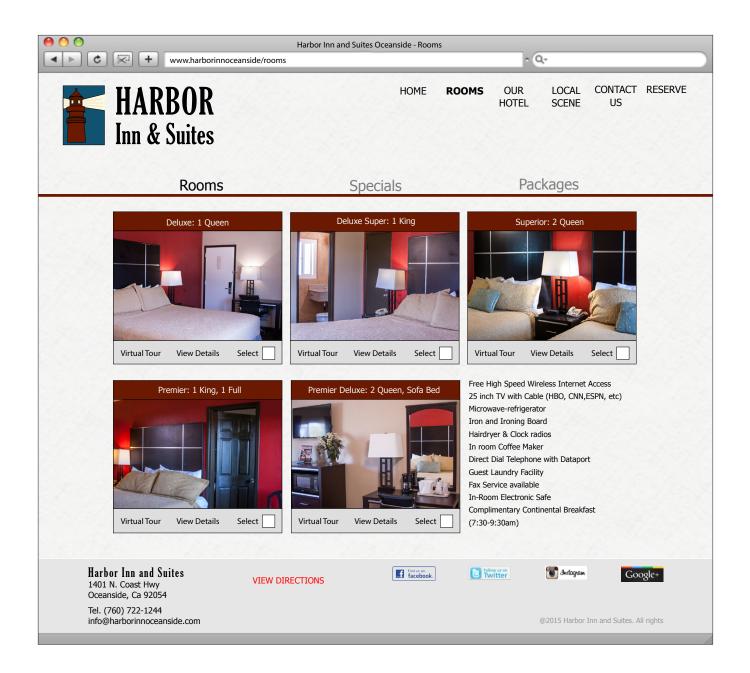

# Web/Interactive Design

A complete website redesign for an existing hotel located in Oceanside, California. Logo and color scheme were revitalized. All text was re-written and new images were taken to create a new refreshed look.