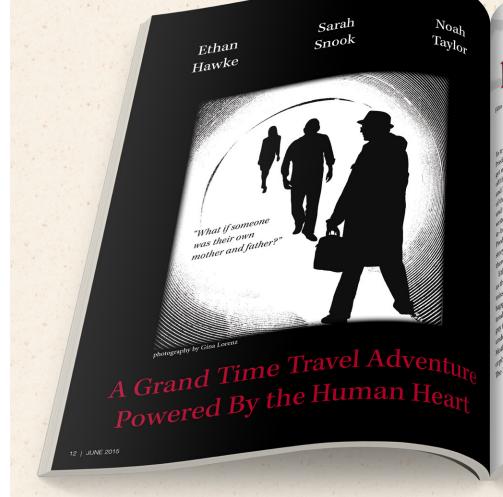

written & directed by the Spierig brothers

# ESTINATION

<sup>w<sup>by peter Trace.</sup> Eth<sup>an</sup> Hawke must stop murders before they happen in this trippy, time-traveling sci-fi romp</sup> Hawke many, time-traveling sci-fi romp

ad wrap your head around the plot of d wrap your and to madness. Don't Tong The movie itself is a trip. Just jump evrong ine most the Spierig brothers, Peter the diff and go whoosh into the labyrinth ichael as uney maginations. If you get stuck wn fervia and you will-don't sweat it. As elost-and it. As is and direction a solid starting place for nd brothers meet A. Heinlein's 1960 short 

k<sup>or, Bol, ao una j</sup> ghan Hawke, at his mesmerizing best, stars phil Hawks as a time-traveler with a sub-femporal Agent, a time-traveler with a sub-femporal future murders before the to stop future murders before they can Before you can say Looper, the agent is Before you can say Looper, the agent is Before you want any scorper, the agent is here before have a strain of the score of <sup>127</sup> of (Sarah Shoun) The Unmarried Mother". The where the bytane of the bytane whet's backstory interes growing up in an whet's backstory of Cleveland. Stay with me, whether is really an intersex creature forced to the Wether is really an intersex creature forced to

"What is time? If no one asks me, I know. If I wish to explain it to one that asketh, I know not." St Augustine

You watch her.

Hawke, who

for sure: You won't be able to take your eyes off Snook, an Aussie actress who makes whatever Based on the short story You hear her. You believe. It's a dyna-"All You Zombies" mite performance. by Robert A Heinlein worked with the Spierigs on 2010's Daybreakers,