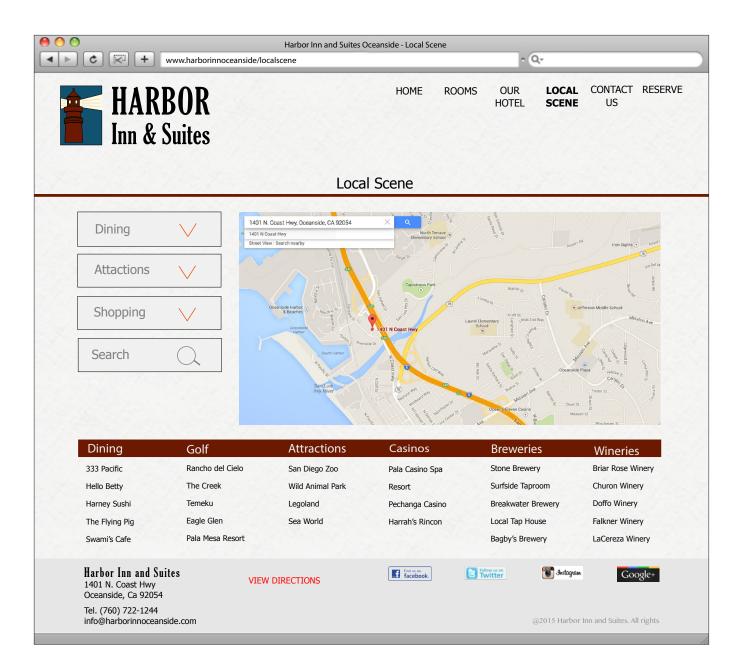

# Web/Interactive Design

A complete website redesign for an existing hotel located in Oceanside, California. Logo and color scheme were revitalized. All text was re-written and new images were taken to create a new refreshed look.