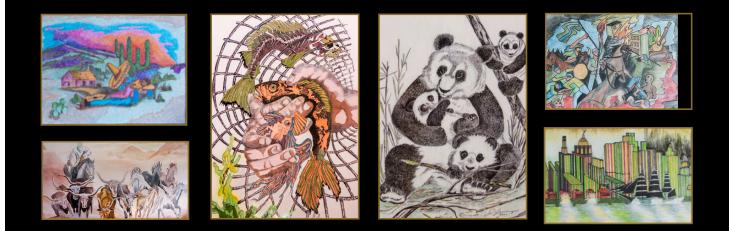

# MOONSTONE GALLERY

Mission: We are working to encourage and enable our youth to explore their creative talents, providing them the opportunity to realize their full artistic potential. Further, we wish to provide young artists an opportunity to display their talents publically.

Our gallery is offering the display of and sales opportunity for young gifted artists ages 4-18. Artists will have the opportunity to submit potential pieces of their art to "The Gallery". Upon agreement and acceptance between the two parties, "The Gallery" will create a page in their site designated to each accepted artist with their biography and up to 6 pieces of their work at a time. The artist is able to negotiate the price for each of their pieces. The artist's profit is to be placed in a college fund for them where sponsoring corporations/ businesses agree to match the profit each of their art pieces makes and place it in scholarship funds to their account.