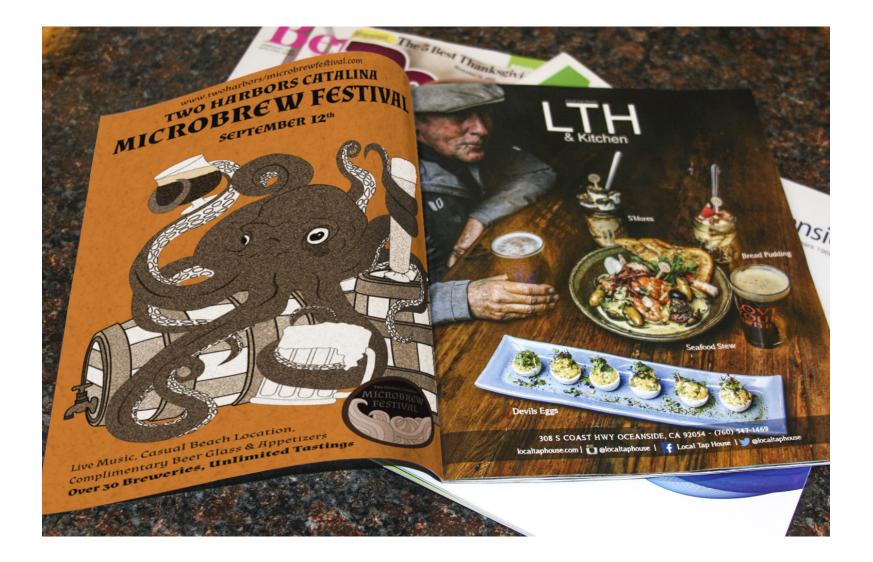

# Two Harbors, Catalina MICROBREW FESTIVAL

The following is a complete redesign package, providing logo, posters, mailers, tickets, wristbands, website and a mobile app for the Two Harbors Catalina Island Microbrew Festival.

Link to Microbrew Festival Case Study PDF

MICROBREW FESTIVAL/LOGO TREATMENTS

Live Music, Casual Beach Location, Complimentary Beer Glass & Appetizers Over 30 Breweries, Unlimited Tastings www.twoharbors/microbrewfestival.com

Two Harbors, Catalina **MICROBREW FESTIVAL** SEPTEMBER 12th 0 FESTIVAL Over 30 Breweries, Unlimited Tastings

MicroBrew Festival/Event Tickets

## SEPTEMBER 12-13

www.twoharbors/microbrewfestival.com

The Two Harbors Catalina Island Microbrew Festival is held on the expansive beach of the Isthmus, a Southern California boater's paradise and a perfect spot for this event.

This fundraiser is for the Sophie Tarbuck Scholarship Foundation. All proceeds from the festival will directly benefit scholarships for the Avalon Schools, the only schools on the island of Catalina.

**COME JOIN THE FUN!** 