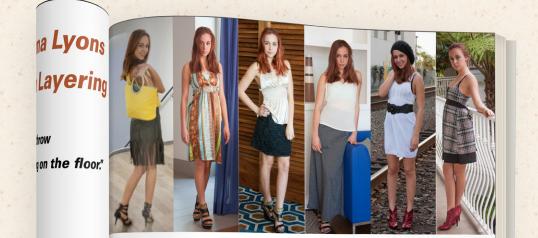

#### Iver we style, where we traite floor it's like a ple sentienna Lyons said befor breentation. "I have a very hings should go together: refing shiny, you need some fullae something soft, you at the combination of mixing that ues, meaning visualy his apples to proportion as revery important to us." Upps failer something more that hings cast, and if it is should "We get weird about stiff

tertanly paid off. This ses tervas inspired by the book hind Peter Schlesinger CP terds such as Twiggy, Palora terds niving it up in London "The energy of London and these iconic friends inspired the texture, color, and silhouettes of the collection," head designer Tom Mora told ELLE. com. "It is full of intense yellow, blue violet, pale pinks, and lush heather grays paired with textures like faux fur, gorgeous knitwear, burnished shearling, denim, and fringe."

When your clothes are bright and full of color, hairstylist and makeup artist Troi Ollivierre recommends going for a more subdued beauty look, as he did for J.Crew this season. "The look is polished as it is always for J.Crew," he explained to us backstage. "But since there is so much color in the clothes and since it is winter, we wanted the makeup to look fresh and a little flushed, like she just came from a day of skiing."

He achieved this by creating dewy skin with a moisturizer and primer mixed together, using foundation only where necessary. He used a berry lip stain from his own collection called "Tim" (available in Fall 2015) that has a bit of depth, but also sheerness. He then added a flush of color with blush (Stila Convertible Color in Lillium) on the cheeks and the bridge of the nose to make it seem like she just stepped in from the cold. The eye is just a sheer wash of shine with a little bronze color on the very edge and underneath, nus mascara

Some of the models wore their hair down, while others had it pulled back—like layering the clothes, this choice was also all about texture. If your clothes have a lot of detail and things going on, you should pull your hair back, explains Ollivierre. But if you have a simple scarf, it is much better to have your hair down and tucked into it. We loved the wearable beauty look, but our favorite part of the collection? All that fringe—and Lyons agreed. "Yes, the fringe! But the chain mail

Lyons agreed. Tes, the third provide the total manfringe is my favorite," she told us. "I had that skirt on last night and tried to wear it, but the sample wasn't my size and I was like...tragic. Could you imagine me walking around in the snow in that chain mail fringe? It would have been a little odd, but I wanted to so badly." Yes Jenna, so do we.