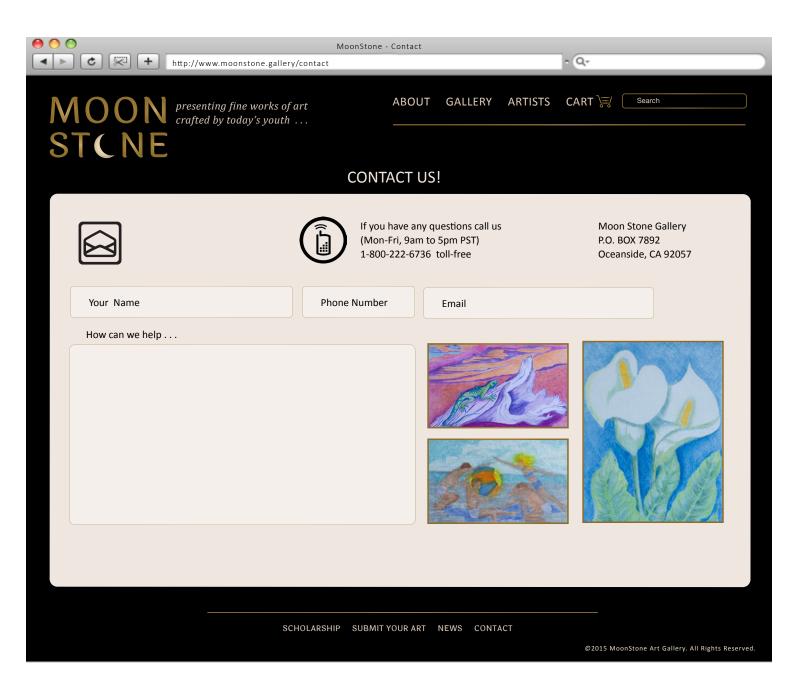

# MOONSTONE GALLERY

Mission: We are working to encourage and enable our youth to explore their creative talents, providing them the opportunity to realize their full artistic potential. Further, we wish to provide young artists an opportunity to display their talents publically.

Our gallery is offering the display of and sales opportunity for young gifted artists ages 4-18. Artists will have the opportunity to submit potential pieces of their art to "The Gallery". Upon agreement and acceptance between the two parties, "The Gallery" will create a page in their site designated to each accepted artist with their biography and up to 6 pieces of their work at a time. The artist is able to negotiate the price for each of their pieces. The artist's profit is to be placed in a college fund for them where sponsoring corporations/ businesses agree to match the profit each of their art pieces makes and place it in scholarship funds to their account.