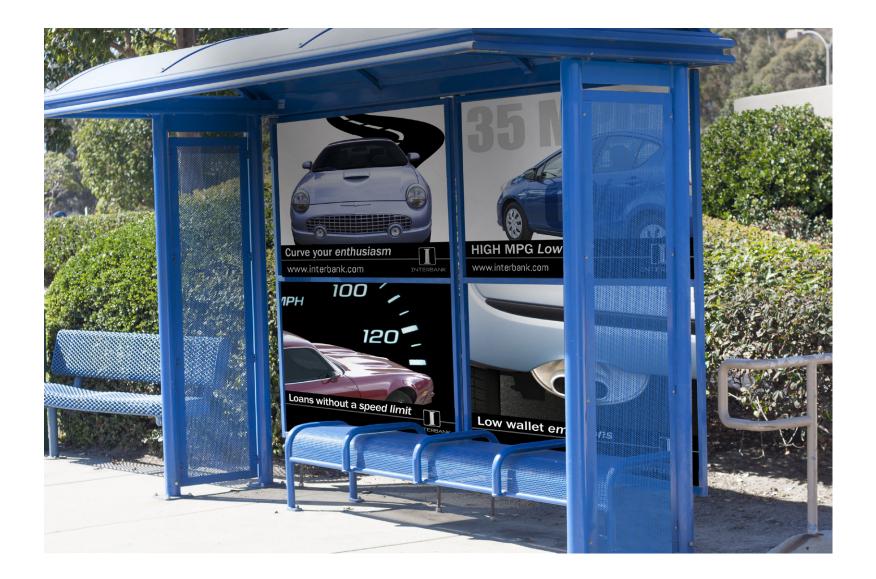

Presorted First-Class

US Postage PAID Mailed from Zip Code 92054 Permit No. 0000

INTEGRATED CAMPAIGN

MICROBREW FESTIVAL/MAILER

MicroBrew Festival/IPAD & IPhone Apps

Interbank is an internet bank with a new vision. The following campaign design package includes a logo redesign, posters advertising the bank, their vision on today's banking needs, and loans.

INTERBANK/LOGO OPTIONS

INTEGRATED CAMPAIGN

Interbank/Bus Banners

MICROBREW FESTIVAL/BUS SHELTER POSTERS

PRINT DESIGN & PRODUCTION

METROARTS MAGAZINE/COVER

PRINT DESIGN & PRODUCTION