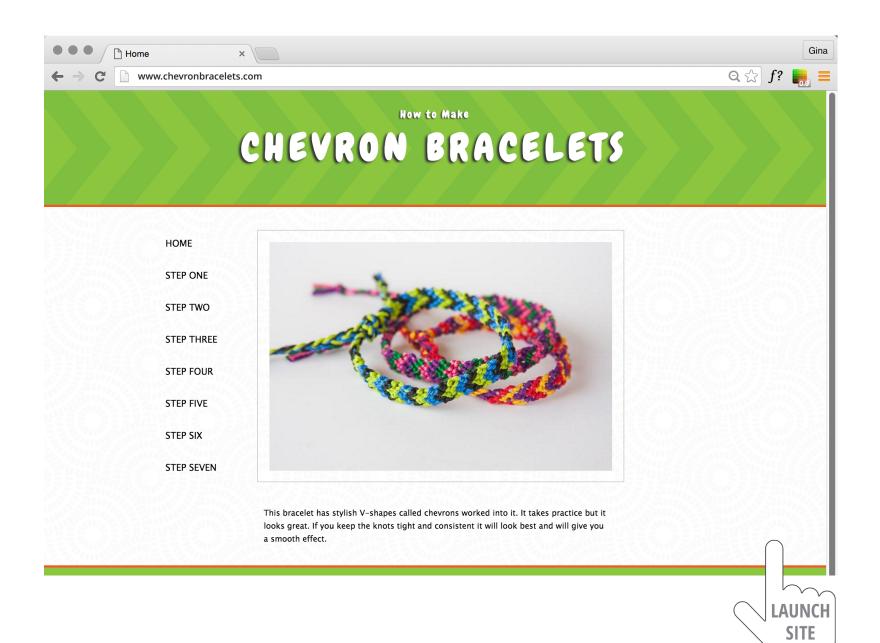

# Two Harbors, Catalina MICROBREW FESTIVAL

The following is a complete redesign package, providing logo, posters, mailers, tickets, wristbands, website and a mobile app for the Two Harbors Catalina Island Microbrew Festival.

The Two Harbors Catalina Island Microbrew Festival is a fundraiser for the Sophie Tarbuck Scholarship Foundation. All proceeds from the festival directly benefit scholarships for the Avalon Schools, which are the only schools on the island of Catalina.

The event itself is meant to be a casual and relaxing, yet educational experience. There will be many beer vendors participating, exhibiting their brews and providing presentations filled with tips and techniques on brewing.