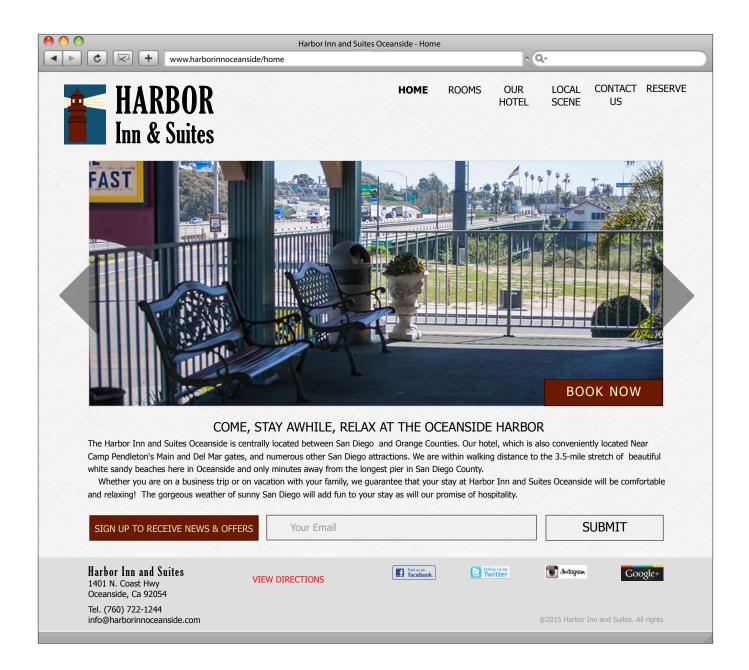

# Web/Interactive Design

A complete website redesign for an existing hotel located in Oceanside, California. Logo and color scheme were revitalized. All text was re-written and new images were taken to create a new refreshed look.