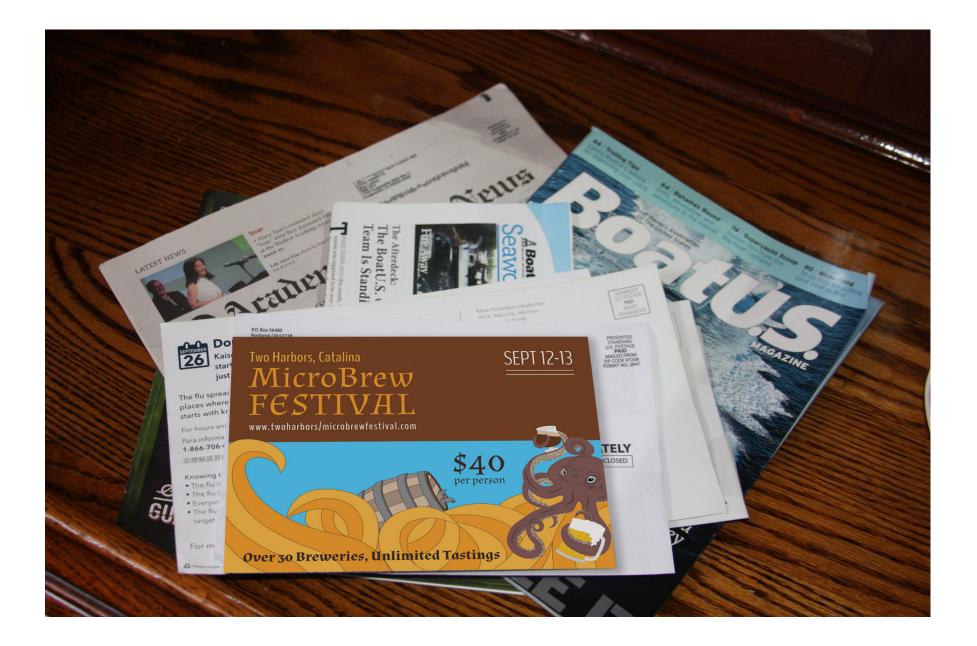

Link to Microbrew Festival Case Study PDF

MICROBREW FESTIVAL/LOGO TREATMENTS

Live Music, Casual Beach Location, Complimentary Beer Glass & Appetizers Over 30 Breweries, Unlimited Tastings www.twoharbors/microbrewfestival.com

Two Harbors, Catalina **MICROBREW FESTIVAL** SEPTEMBER 12th 0 FESTIVAL Over 30 Breweries, Unlimited Tastings

MicroBrew Festival/Event Tickets

## SEPTEMBER 12-13

www.twoharbors/microbrewfestival.com

The Two Harbors Catalina Island Microbrew Festival is held on the expansive beach of the Isthmus, a Southern California boater's paradise and a perfect spot for this event.

This fundraiser is for the Sophie Tarbuck Scholarship Foundation. All proceeds from the festival will directly benefit scholarships for the Avalon Schools, the only schools on the island of Catalina.

**COME JOIN THE FUN!** 

Presorted First-Class

US Postage PAID Mailed from Zip Code 92054 Permit No. 0000

INTEGRATED CAMPAIGN

MICROBREW FESTIVAL/MAILER

MicroBrew Festival/IPAD & IPhone Apps

Interbank is an internet bank with a new vision. The following campaign design package includes a logo redesign, posters advertising the bank, their vision on today's banking needs, and loans.