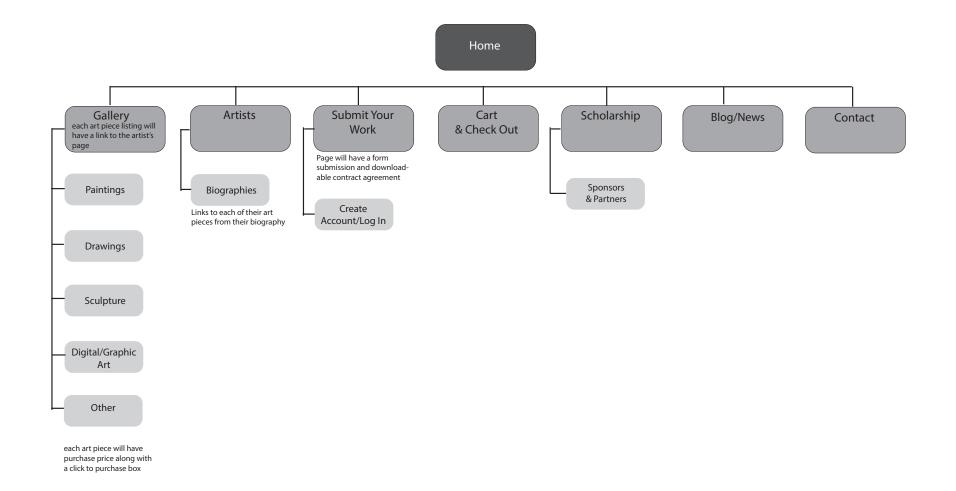

# MOONSTONE GALLERY

Mission: We are working to encourage and enable our youth to explore their creative talents, providing them the opportunity to realize their full artistic potential. Further, we wish to provide young artists an opportunity to display their talents publically.

Our gallery is offering the display of and sales opportunity for young gifted artists ages 4-18. Artists will have the opportunity to submit potential pieces of their art to "The Gallery". Upon agreement and acceptance between the two parties, "The Gallery" will create a page in their site designated to each accepted artist with their biography and up to 6 pieces of their work at a time. The artist is able to negotiate the price for each of their pieces. The artist's profit is to be placed in a college fund for them where sponsoring corporations/ businesses agree to match the profit each of their art pieces makes and place it in scholarship funds to their account.